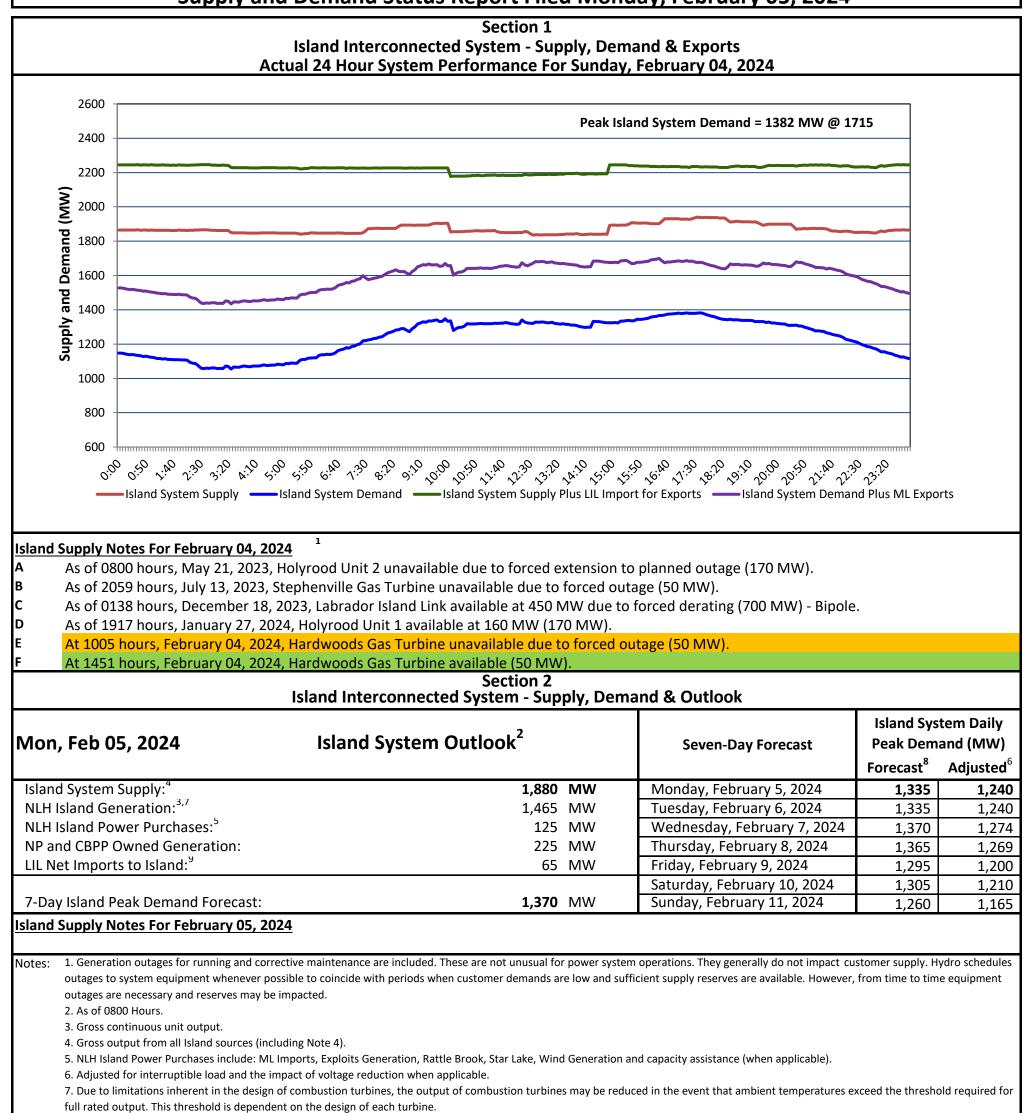

| Island Peak Demand and Exports Information<br>Previous Day Actual Peak and Current Day Forecast Peak |                                  |       |           |
|------------------------------------------------------------------------------------------------------|----------------------------------|-------|-----------|
| Sun, Feb 04, 2024                                                                                    | Island Peak Demand <sup>10</sup> | 17:15 | 1,382 MW  |
|                                                                                                      | Exports at Peak                  |       | 304 MW    |
|                                                                                                      | LIL Net Imports to Island        |       | 1,958 MWh |
| Von, Feb 05, 2024                                                                                    | Forecast Island Peak Demand      |       | 1,335 MW  |